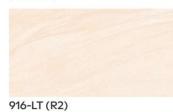

#### **Technical Features**

916-LT (R3)

| Tiles Name | Weight | Coverage Area | Thickness | Pcs/Box |
|------------|--------|---------------|-----------|---------|
| 916        | 13.5   | 0.9 Squ./mtr. | 8mm       | 5       |