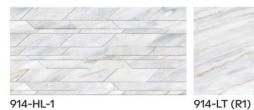

### **Technical Features**

914-LT (R2)

914-LT (R3)

| Tiles Name | Weight | Coverage Area | Thickness | Pcs/Box |
|------------|--------|---------------|-----------|---------|
| 914        | 13.5   | 0.9 Squ./mtr. | 8mm       | 5       |