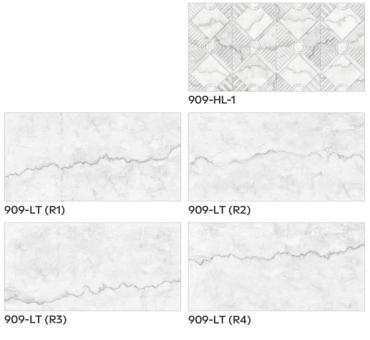

#### **Technical Features**

DIMENSIONAL STABILITY

| Tiles Name | Weight | Coverage Area | Thickness | Pcs/Box |
|------------|--------|---------------|-----------|---------|
| 909        | 13.5   | 0.9 Squ./mtr. | 8mm       | 5       |