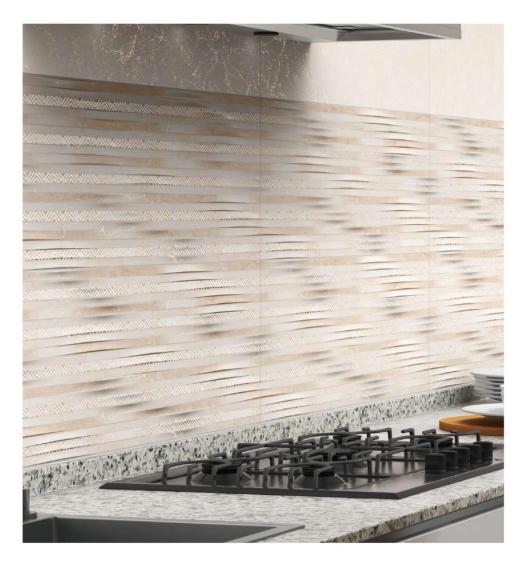

904-LT (R1)



904-LT (R2)



904-LT (R3)



904-LT (R4)

| Tiles Name | Weight | Coverage Area | Thickness | Pcs/Box |
|------------|--------|---------------|-----------|---------|
| 904        | 13.5   | 0.9 Squ./mtr. | 8mm       | 5       |



#### **Technical Features**

















905-LT (R2)

905-LT (R3)

| Tiles Name | Weight | Coverage Area | Thickness | Pcs/Box |
|------------|--------|---------------|-----------|---------|
| 905        | 13.5   | 0.9 Squ./mtr. | 8mm       | 5       |

### **Technical Features**















906-LT (R3)

| Tiles Name | Weight | Coverage Area | Thickness | Pcs/Box |
|------------|--------|---------------|-----------|---------|
| 906        | 13.5   | 0.9 Squ./mtr. | 8mm       | 5       |

## **Technical Features**

 $\mathbb{Z}$ 















907-LT (R2)

907-LT (R3)

| Tiles Name | Weight | Coverage Area | Thickness | Pcs/Box |
|------------|--------|---------------|-----------|---------|
| 907        | 13.5   | 0.9 Squ./mtr. | 8mm       | 5       |

#### **Technical Features**









908-HL



908-LT (R1)



908-LT (R3)



908-LT (R4)

908-LT (R2)

| Tiles Name | Weight | Coverage Area | Thickness | Pcs/Box |
|------------|--------|---------------|-----------|---------|
| 908        | 13.5   | 0.9 Squ./mtr. | 8mm       | 5       |



#### **Technical Features**

DIMENSIONAL STABILITY











| Tiles Name | Weight | Coverage Area | Thickness | Pcs/Box |
|------------|--------|---------------|-----------|---------|
| 909        | 13.5   | 0.9 Squ./mtr. | 8mm       | 5       |











910-LT (R1)



910-LT (R3)