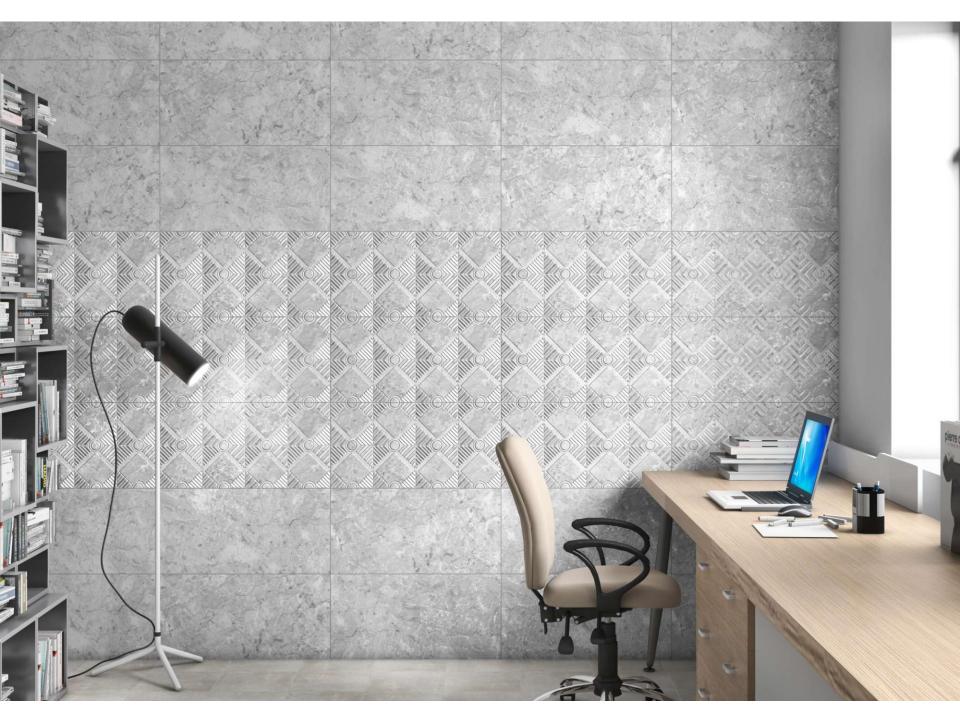

---------|---------|
| 914        | 13.5   | 0.9 Squ./mtr. | 8mm       | 5       |

## **Technical Features**

DIMENSIONAL













915-LT (R1)



915-LT (R3)

Tiles NameWeightCoverage AreaThicknessPcs/Box91513.50.9 Squ./mtr.8mm5

#### **Technical Features**















916-LT (R3)

| Tiles Name | Weight | Coverage Area | Thickness | Pcs/Box |
|------------|--------|---------------|-----------|---------|
| 916        | 13.5   | 0.9 Squ./mtr. | 8mm       | 5       |

# **Technical Features**

DIMENSIONAL STABILITY













917-DK (R1)





917-DK (R2)

917-DK (R3)

| Tiles Name | Weight | Coverage Area | Thickness | Pcs/Box |
|------------|--------|---------------|-----------|---------|
| 917        | 13.5   | 0.9 Squ./mtr. | 8mm       | 5       |

#### **Technical Features**







Office 102-013, Al Mansoori Building, Al Barsha (South), Dubai - UAE Mob: (+971)54 5238 411. Ph: (+971)4 222 3369 Mail: info@apexlinetrading.com , vishnu@apexlinetrading.com Web: www.apexlinetrading.com