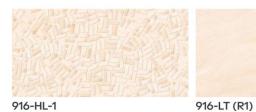

#### **Technical Features**

916-LT (R3)

| Tiles Name | Weight | Coverage Area | Thickness | Pcs/Box |
|------------|--------|---------------|-----------|---------|
| 916        | 13.5   | 0.9 Squ./mtr. | 8mm       | 5       |