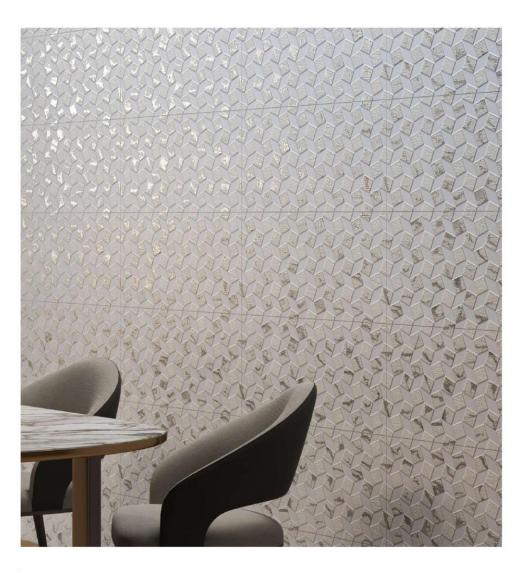

902-HL

902-LT (R1)

902-LT (R3)

902-LT (R4)

902-LT (R2)

| Tiles Name | Weight | Coverage Area | Thickness | Pcs/Box |
|------------|--------|---------------|-----------|---------|
| 902        | 13.5   | 0.9 Squ./mtr. | 8mm       | 5       |