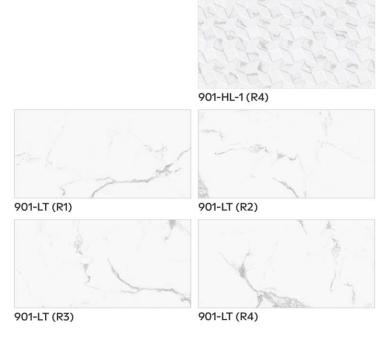

FROST PROOF

EASY TO CLEAN

ECO FRIENDLY

The Art Of Fusioning

| Tiles Name | Weight | Coverage Area | Thickness | Pcs/Box |
|------------|--------|---------------|-----------|---------|
| 901        | 13.5   | 0.9 Squ./mtr. | 8mm       | 5       |