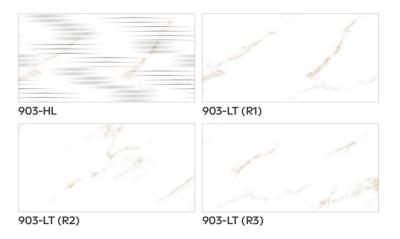

DIMENSIONAL

| Tiles Name | Weight | Coverage Area | Thickness | Pcs/Box |
|------------|--------|---------------|-----------|---------|
| 903        | 13.5   | 0.9 Squ./mtr. | 8mm       | 5       |

904-LT (R1)